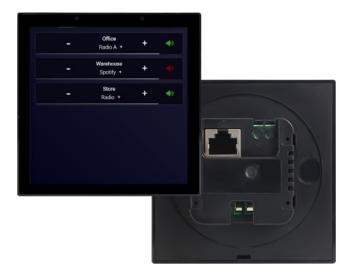

## ACW-05 Wall Plate Remote Amplifier Controller

DATASHEET

ACW-05 is a networked wall plate controller for the APEX installation amplifiers. A simple 4" touchscreen interface provides non-technical operators with level metering and control over source selection, volume, and mutes for one or more audio zones.

ACW-05 features an integral Bluetooth input, allowing audio to be streamed to one or more zones from a connected device and enabling BYOD (bring your own device) applications.

The systems integrator can quickly configure an ACW-05 controller from any device with a web browser connected to the same network using the intuitive ACW Manager WebUI. Each ACW-05 can access amplifier channels from all APEX installation amplifiers on the same network over Wifi or Ethernet. Audio zones can be created using channels from multiple amplifiers and controlled from the ACW-05.

## FEATURES

- 4" Touchscreen
- Volume, Source Select, and Mute control
- Level metering
- Control multiple zones from single ACW-05
- Bluetooth streaming
- Connect to multiple networked amplifiers
- Manage remotely from browser-based WebUI
- Fits standard EU wall boxes
- Fits standard US wall boxes (requires optional bracket)
- Wifi and Ethernet network connection
- PoE
- AC voltage 110V and 240V
- Remote firmware update

DATASHEET

| Display              |                                     |
|----------------------|-------------------------------------|
| Display              | 4" Capacitive touch panel           |
| Resolution           | 480x480 IPS                         |
| Network              |                                     |
| WiFi                 | 802. 11b/g/n                        |
| Bluetooth            | BLE 5.2                             |
| Ethernet             | 10Mbit / 100Mbit                    |
| Interface            |                                     |
| RJ45                 | 1 x RJ45 Ethernet port, support PoE |
| Туре С               | 1 x Type C                          |
| Power supply         | PoE, IEEE802.3af                    |
|                      | AC 110-240V, 50Hz                   |
| Other                |                                     |
| Installation         | In wall. EU single gang.            |
| Color                | White / black                       |
| Working temperature  | 10°C - 60°C                         |
| Language             | Multi language optional             |
| Dimensions           | 86 x 85 x 36mm                      |
| Accessories Included |                                     |
| Bracket              | 1 x Bracket for installation        |
| Wall box             | 1 x 86 wall box                     |